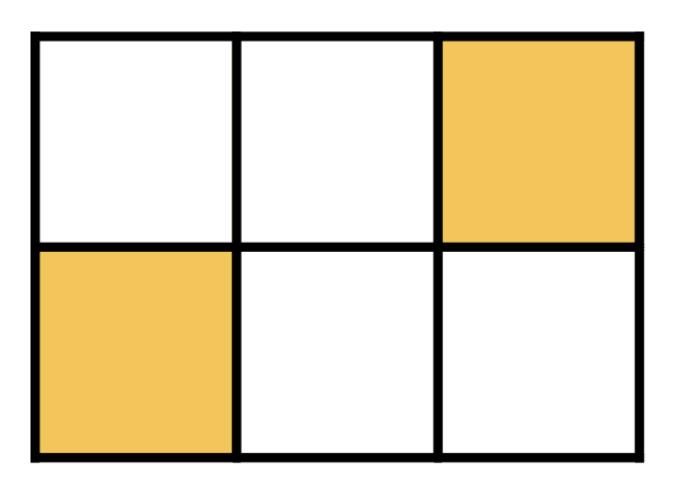

4. To make this rectangle show 6/8 unshaded how many pieces would you shade 1 point in? \*

| 5. | Shaded fractions tell you how many pieces you have. Unshaded fractions tell you how many pieces are missing. When in life might it be important to know both the fraction of pieces you have and the fraction of pieces you are missing? * | 1 point |
|----|--------------------------------------------------------------------------------------------------------------------------------------------------------------------------------------------------------------------------------------------|---------|
|    |                                                                                                                                                                                                                                            |         |
|    |                                                                                                                                                                                                                                            |         |