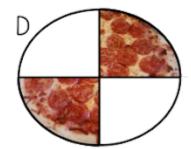

## Lesson 2 - Exit Ticket

\*Required

1. Name: \*

2. Which fractions shows one fourth unshaded? \*

1 point

Mark only one oval.

\_\_\_\_ A

( ) E