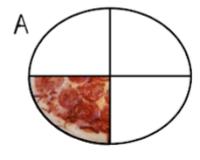

## Lesson 2 - Exit Ticket

\*Required

1. Name: \*

2. Which fractions shows one fourth unshaded? \*

1 point

Mark only one oval.

\_\_\_\_ A

( ) E