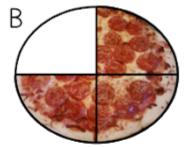

## Lesson 2 - Exit Ticket

\*Required

1. Name: \*

2. Which fractions shows one fourth unshaded? \*

1 point

Mark only one oval.

\_\_\_\_ A

( ) E