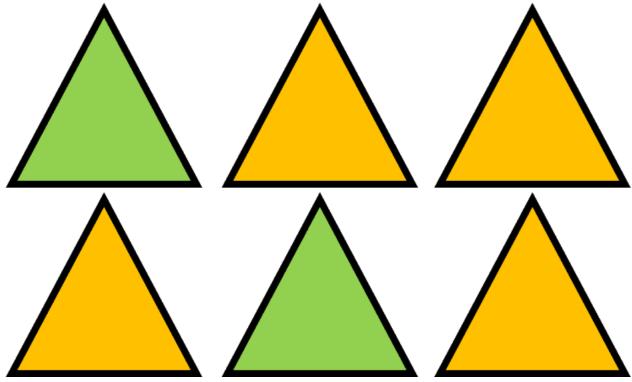

## Lesson 3 - Exit Ticket

\*Required

1. Name: \*

2. What fraction of this set shows how many triangles are green? \*

1 point

Mark only one oval.

|   |   | ~    |  |
|---|---|------|--|
| ( | ) | 0/6  |  |
|   |   | -, - |  |